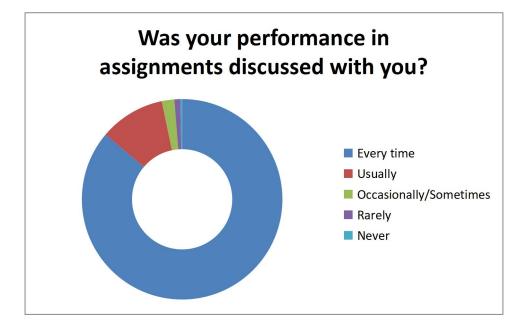

|                        | Was your performance in assignments discussed with you? |      |
|------------------------|---------------------------------------------------------|------|
| Every time             |                                                         | 1534 |
| Usually                |                                                         | 188  |
| Occasionally/Sometimes |                                                         | 36   |
| Rarely                 |                                                         | 17   |
| Never                  |                                                         | 5    |