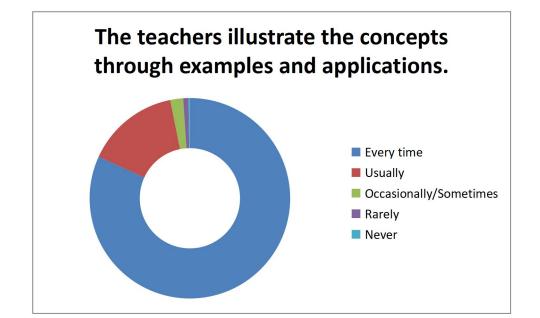

|                        | The teachers illustrate the concepts through examples and applications. |      |
|------------------------|-------------------------------------------------------------------------|------|
| Every time             |                                                                         | 1456 |
| Usually                |                                                                         | 268  |
| Occasionally/Sometimes |                                                                         | 37   |
| Rarely                 |                                                                         | 15   |
| Never                  |                                                                         | 4    |