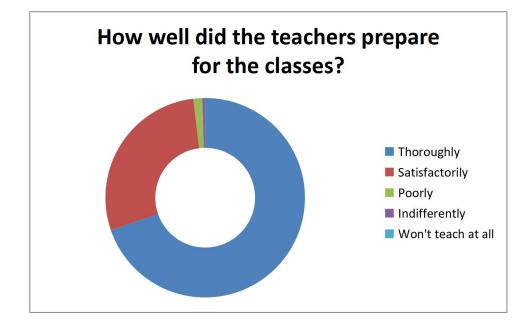

|                    | How well did the teachers prepare for the classes? |      |
|--------------------|----------------------------------------------------|------|
| Thoroughly         |                                                    | 1241 |
| Satisfactorily     |                                                    | 505  |
| Poorly             |                                                    | 26   |
| Indifferently      |                                                    | 8    |
| Won't teach at all |                                                    | 0    |