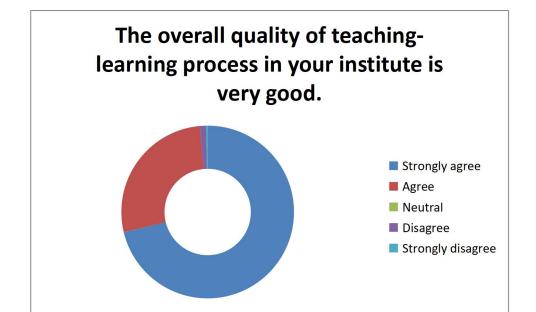

|                   | The overall quality of teaching-learning process in your institute is very good. |
|-------------------|----------------------------------------------------------------------------------|
| Strongly agree    | 1268                                                                             |
| Agree             | 486                                                                              |
| Neutral           | 0                                                                                |
| Disagree          | 21                                                                               |
| Strongly disagree | 5                                                                                |