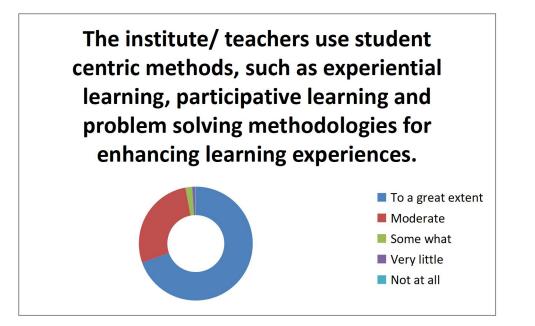

|                   | The institute/ teachers use student centric methods, such as experiential learning, participative learning and problem solving methodologies for enhancing learning experiences. |
|-------------------|----------------------------------------------------------------------------------------------------------------------------------------------------------------------------------|
| To a great extent | 1239                                                                                                                                                                             |
| Moderate          | 489                                                                                                                                                                              |
| Some what         | 34                                                                                                                                                                               |
| Very little       | 15                                                                                                                                                                               |
| Not at all        | 3                                                                                                                                                                                |