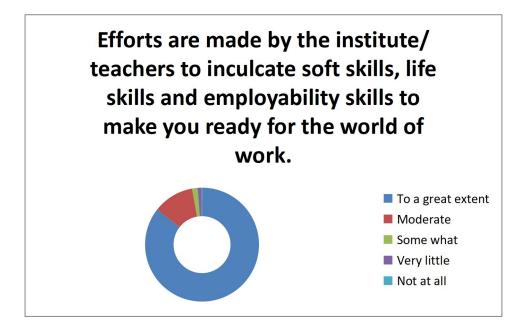

|                   | Efforts are made by the institute/ teachers to inculcate soft skills, life skills and employability skills to make you ready for the world of work. |
|-------------------|-----------------------------------------------------------------------------------------------------------------------------------------------------|
| To a great extent | 1523                                                                                                                                                |
| Moderate          | 207                                                                                                                                                 |
| Some what         | 28                                                                                                                                                  |
| Very little       | 19                                                                                                                                                  |
| Not at all        | 3                                                                                                                                                   |