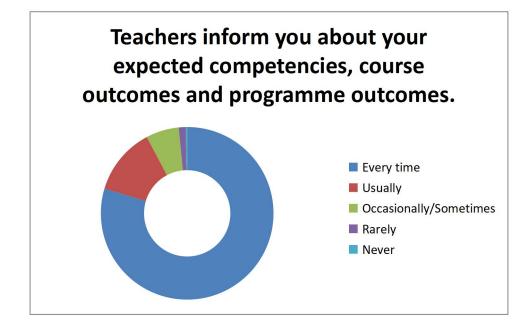

|                        | Teachers inform you about your expected competencies, course outcomes and programme outcomes. |
|------------------------|-----------------------------------------------------------------------------------------------|
| Every time             | 1417                                                                                          |
| Usually                | 225                                                                                           |
| Occasionally/Sometimes | 110                                                                                           |
| Rarely                 | 23                                                                                            |
| Never                  | 5                                                                                             |