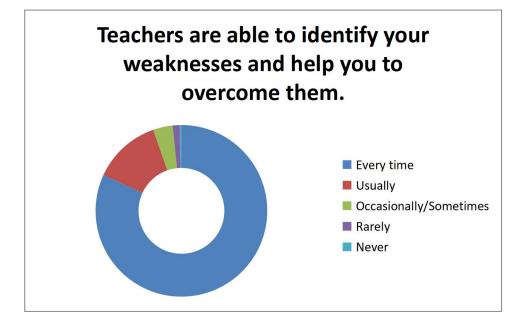

|                        | Teachers are able to identify your weaknesses and help you to overcome them. |      |
|------------------------|------------------------------------------------------------------------------|------|
| Every time             |                                                                              | 1457 |
| Usually                |                                                                              | 228  |
| Occasionally/Sometimes |                                                                              | 66   |
| Rarely                 |                                                                              | 23   |
| Never                  |                                                                              | 6    |