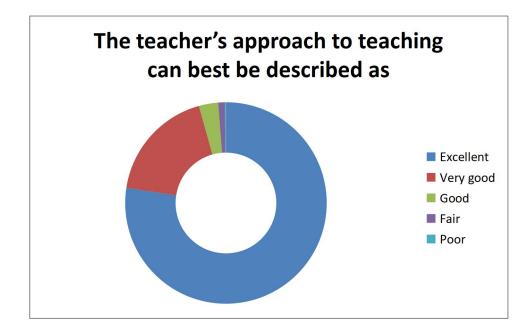

|           | The teacher's approach to teaching can best be described as |      |
|-----------|-------------------------------------------------------------|------|
| Excellent |                                                             | 1378 |
| Very good |                                                             | 325  |
| Good      |                                                             | 55   |
| Fair      |                                                             | 19   |
| Poor      |                                                             | 3    |